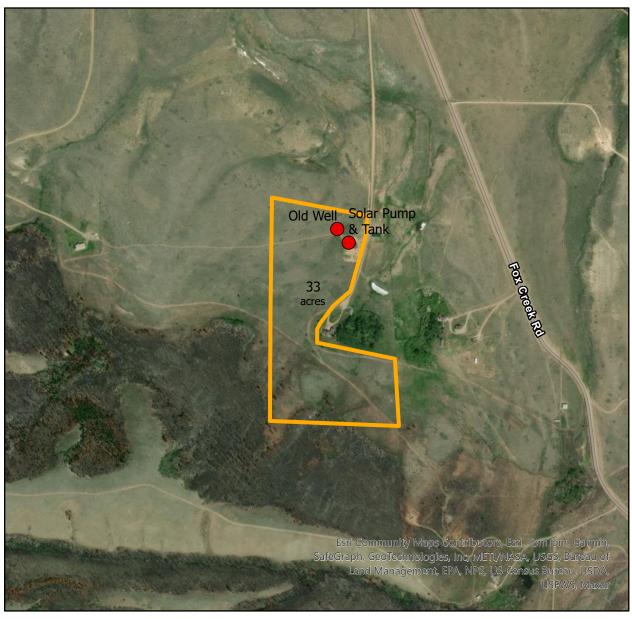

## Solar well pump and tire tank project

I am looking to improve an existing non working well into a solar powered well. This well will initially be used to feed a tire tank that my bison and hopefully wildlife that frequents the property will use. All new fencing and planned fencing is wild life friendly so they can come and go as they wish.

This well will also be part of other projects that will feed additional water tanks spanning the property ( we plan to work with NRCS) in the planning and designing of these water resource projects.

# Rebel Ranch Solar Well Project RCS Application 10/15/24

- GPS Points
- Fenceline